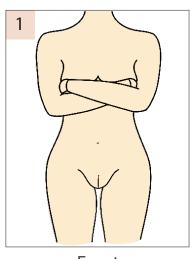

## **Photo Requirements**

√ Take photos in positions as shown looking directly at the abdominal area (not from below or above angles)

√ Clear, good quality photos with good lighting, no shadows

✓ Stand naturally and relaxed (do not push out stomach and arch the back)

√ Bra can be worn in photos

 $\checkmark$  Underpants must be loose (not tight), pushed down below pubic line or removed completely

(This is to determine the amount of excess skin at the hips/love handles and mons pubis)

√ These photos CANNOT be self taken

## **Examples**

**Front** 

**Back** 

Left Side

Right Side