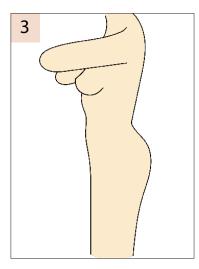

## **Photo Requirements**

√ Take photos in positions as shown looking directly at the abdominal area (not from below or above angles)

√ Clear, good quality photos with good lighting, no shadows

✓ Stand naturally and relaxed (do not push out stomach and arch the back)

√ Bra can be worn in photos

 $\checkmark$  Underpants must be loose (not tight), pushed down below pubic line or removed completely

(This is to determine the amount of excess skin at the hips/love handles and mons pubis)

√ These photos CANNOT be self taken

## **Examples**

**Front** 

**Back** 

Left Side

Right Side