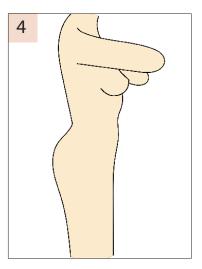

## **Photo Requirements**

√ Take photos in positions as shown looking directly at the abdominal area (not from below or above angles)

√ Clear, good quality photos with good lighting, no shadows

✓ Stand naturally and relaxed (do not push out stomach and arch the back)

√ Bra can be worn in photos

 $\checkmark$  Underpants must be loose (not tight), pushed down below pubic line or removed completely

(This is to determine the amount of excess skin at the hips/love handles and mons pubis)

√ These photos CANNOT be self taken

## **Examples**

**Front** 

**Back** 

Left Side

Right Side