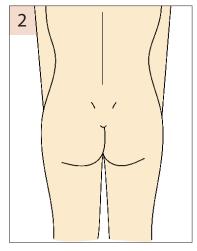

## **Photo Requirements**

√ Take photos in positions as shown looking directly at the abdominal area (not from below or above angles)

√ Clear, good quality photos with good lighting, no shadows

✓ Stand naturally and relaxed (do not push out stomach and arch the back)

√ Bra can be worn in photos

 $\checkmark$  Underpants must be loose (not tight), pushed down below pubic line or removed completely

(This is to determine the amount of excess skin at the hips/love handles and mons pubis)

√ These photos CANNOT be self taken

## **Examples**

**Front** 

**Back** 

Left Side

Right Side